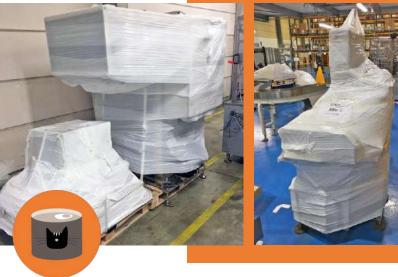

## **BBM SOLUTION:**

In a few days, BBM specialized technicians carried out the conservative dismantling at the French plant of a series of machines used for packaging. The dismantling was managed by BBM following all the safety rules of the case. BBM then managed the logistics operations for the transport of the materials at the Lenna showroom. For transport, the machinery has been packed on pallets to ensure safe handling.

The large space of our warehouse has allowed the customer to use it to carry out the start-up and verification of the machines, and a series of special upgrades. Colorsolution, a company of excellence connected to BBM Service, has taken care of giving new life to the machinery by painting some visible components. The overhauled machines were then transported to the Portogruaro plant for final installation.