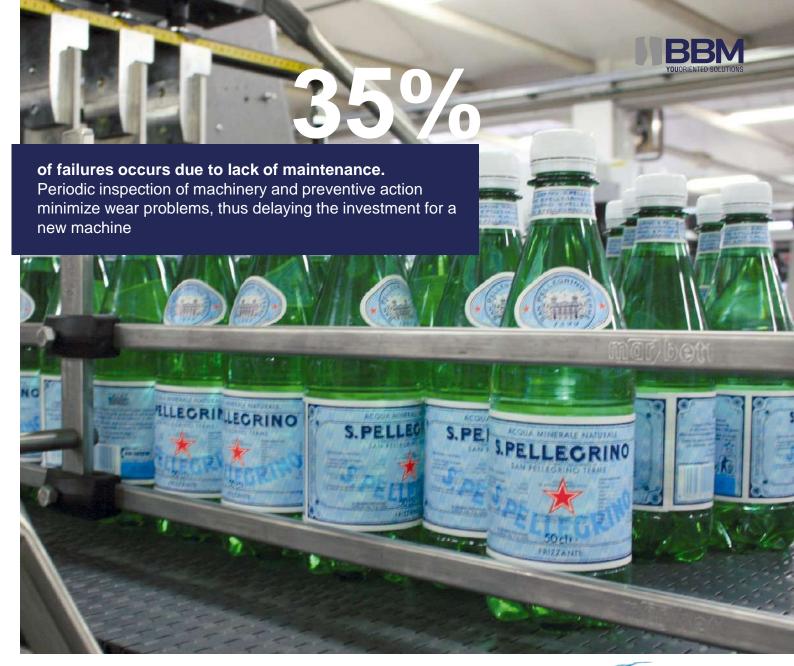

### BBM IS ABLE TO OFFER MAINTENANCE SERVICES ON PACKAGING MACHINES OF DIFFERENT MANUFACTURERS.

The BBM PACKAGING service team, with over 50 qualified technicians, intervenes at the customer's bottling plant both for scheduled maintenance and for urgent interventions, **ensuring minimum machine downtime.** 

### WHY US

ASSISTANCE **GUARANTEED** 

We guarantee 24/7 assistance, including telephone. In a short time, we restart your system, minimizing downtime

SPEEDNESS AND FLEXIBILITY

We are a valid alternative to manufacturers of the sector. Our technicians can work on shifts and holidays

**COST SAVINGS** 

In addition to having advantageous rates compared to manufacturers', we optimize machines by reducing production costs

**GUARANTEE** OF RESULTS

On the interventions carried out and the spare parts provided, we guarantee optimal results. The formula satisfied or refunded applies